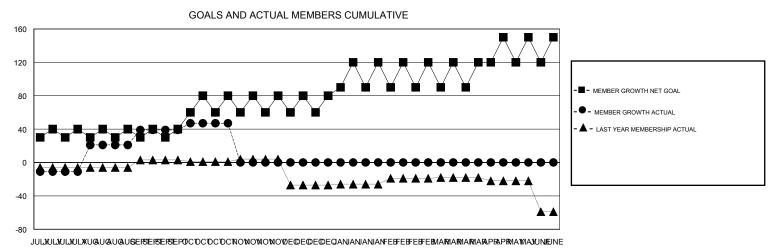

## MONTHLY MEMBERSHIP PROGRESS REPORT

District 2 X2

GMT: LOCATION TEXAS GMT CA

| Clubs         |               |             |               | Members               |                           |                         |                                                    |  |
|---------------|---------------|-------------|---------------|-----------------------|---------------------------|-------------------------|----------------------------------------------------|--|
|               | RESULTS FOR   | R 2019-2020 |               | RESULTS FOR 2019-2020 |                           |                         |                                                    |  |
| QUARTER       | NEW CLUB GOAL | NEW CLUBS   | DROPPED CLUBS | QUARTER               | MEMBER GROWTH NET<br>GOAL | MEMBER GROWTH<br>ACTUAL | DROPPED<br>MEMBERS ACTUAL<br>(including transfers) |  |
| JULY/AUG/SEPT | 1             | 4           | 0             | JULY/AUG/SEPT         | 35                        | 328                     | 160                                                |  |
| OCT/NOV/DEC   | 0             | 0           | 0             | OCT/NOV/DEC           | 35                        | 72                      | 40                                                 |  |
| JAN/FEB/MAR   | 0             | 0           | 0             | JAN/FEB/MAR           | 35                        | 0                       | 0                                                  |  |
| APR/MAY/JUNE  | 0             | 0           | 0             | APR/MAY/JUNE          | 30                        | 0                       | 0                                                  |  |